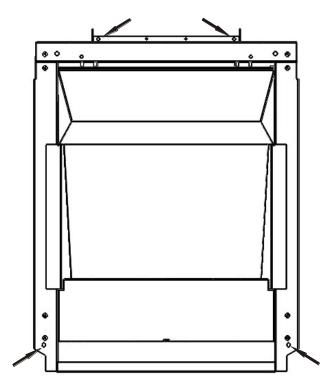

Remove the four screws as shown in fig.7 & 8 place the fire into the spacer frame so that its positioned centrally in the final position required and fix to the spacer frame using the 4 x 3,5 x 19 mm self-drilling screws provided with the spacer frame kit.

Remove 2 bottom screws (Fig 9), then using them place bottom bracket as shown on fig 10.