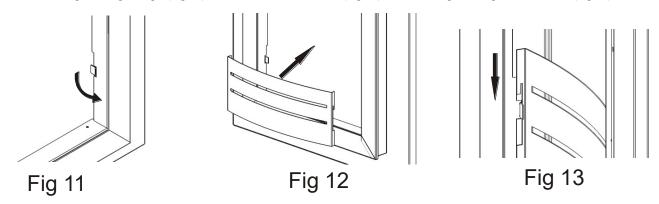

## Apex front fret assembling

Fold in fret hangers in right angle (Fig 11), attach fret from front side(Fig 12), be sure hangers will go into fret slots(Fig 13)