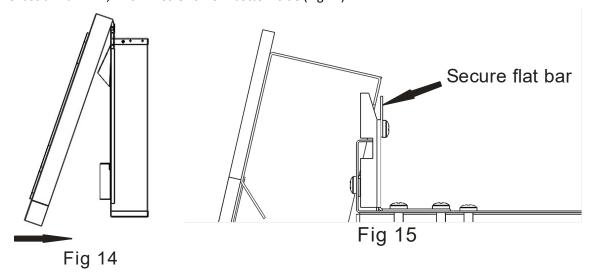

## Final mounting Apex front

Slide top part on the bracket first, then push bottom to the wall side. (Fig 14)
With spacer option be sure you slide in fascia in slot between secure flat bar and mounting bracket. (Fig 15)
Be sure bracket with oval shape holes is under fascia edge (Fig 16 - view from bottom side)
Secure fascia with 2 x 4,2 x 6mm screws from bottom side (Fig 17)