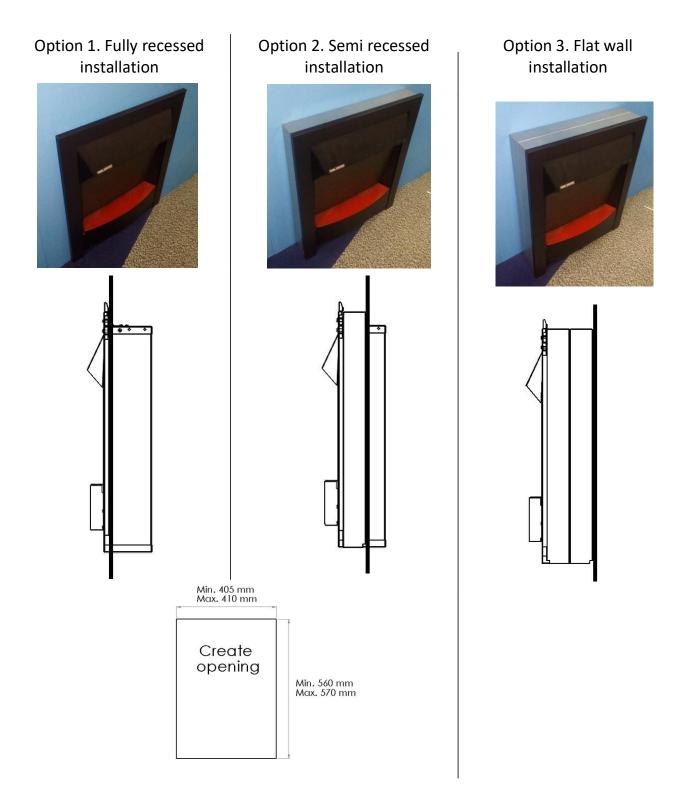

#### Option 1. Fully recessed installation into wall

Screw mounting plate into position using  $2 \times 3.5 \times 6$ mm screws provided fig 1, then using  $2 \times 3.5 \times 9.5$ mm self-cutting screws to secure front of the

bracket as shown fig 2.

Mark required holes and drill, plug and fix in place with screws using as show on image

Then follow instruction in option 2 from fig 9.

If you are fitting this appliance into a cavity wall you will require a cavity box.

#### Option 2. Semi recessed installation

Screw mounting plate into position using 2 x 3.5 x 6mm screws provided fig 1, then using 2 x 3.5 x 9.5mm self-cutting screws to secure front of the bracket as shown Fig 2. If you are using spacers secure top bracket with 2 x 4.2 x 6mm screw provided, see fig 3.

## Option 3. Flat wall installation

Follow instructions for semi recessed installation, but assembly 2 spacers according to instructions and fold in hanger only on front spacer (Fig 4)