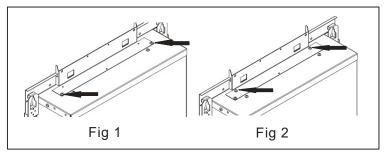

#### Option 1. Fully recessed installation into wall

Screw mounting plate into position using  $2 \times 3.5 \times 6$ mm screws provided fig 1, then using  $2 \times 3.5 \times 9.5$ mm self-cutting screws to secure front of the

bracket as shown fig 2.

Mark required holes and drill, plug and fix in place with screws using as show on image

Then follow instruction in option 2 from fig 9.

If you are fitting this appliance into a cavity wall you will require a cavity box.

#### Option 2. Semi recessed installation

Screw mounting plate into position using 2 x 3.5 x 6mm screws provided fig 1, then using 2 x 3.5 x 9.5mm self-cutting screws to secure front of the bracket as shown Fig 2. If you are using spacers secure top bracket with 2 x 4.2 x 6mm screw provided, see fig 3.