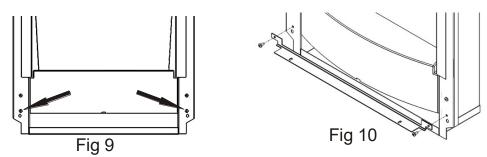

Remove 2 bottom screws (Fig 9), then using them place bottom bracket as shown on fig 10.