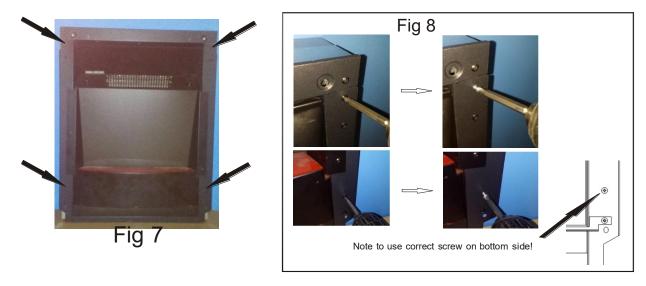

Remove the four screws as shown in fig.7 & 8 place the fire into the spacer frame so that its positioned centrally in the final position required and fix to the spacer frame using the 4 x 3,5 x 19 mm self-drilling screws provided with the spacer frame kit.

Remove 2 bottom screws (Fig 9), then using them place bottom bracket as shown on fig 10.