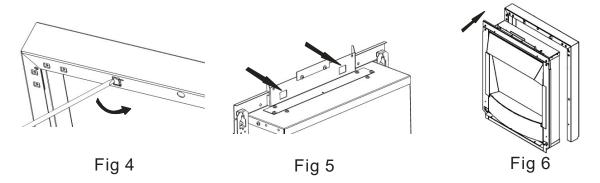

Mount spacers according to instruction provided with spacers.

Use screwdriver to fold in right angle 2 hangers in front spacer (Fig 4).

Using slots in mounting bracket (Fig 5) hang firebox on spacer hangers (Fig 6)