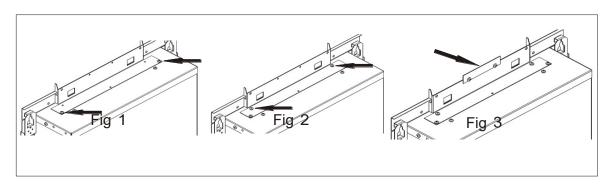

#### Option 2. Semi recessed installation

Screw mounting plate into position using 2 x 3.5 x 6mm screws provided fig 1, then using 2 x 3.5 x 9.5mm self-cutting screws to secure front of the bracket as shown Fig 2. If you are using spacers secure top bracket with 2 x 4.2 x 6mm screw provided, see fig 3.