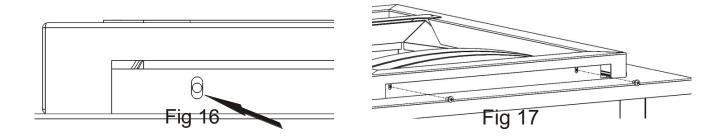

## Final mounting Apex front

Slide top part on the bracket first, then push bottom to the wall side. (Fig 14)
With spacer option be sure you slide in fascia in slot between secure flat bar and mounting bracket. (Fig 15)
Be sure bracket with oval shape holes is under fascia edge (Fig 16 - view from bottom side)
Secure fascia with 2 x 4,2 x 6mm screws from bottom side (Fig 17)